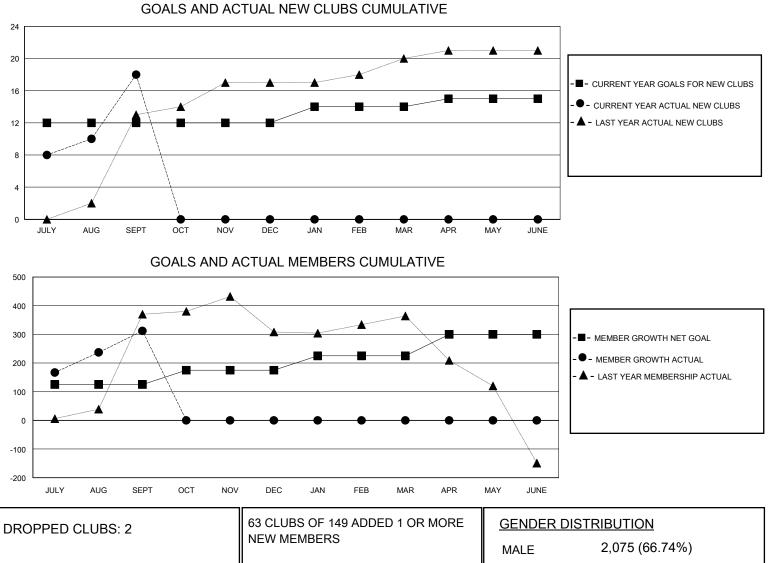

## MONTHLY MEMBERSHIP PROGRESS REPORT

District 325 G

Results as of: 9/30/2024

| GMT:          |               | LOC         | ATION NEPAL   |                       |                         |                         | GMT CA                                             |  |
|---------------|---------------|-------------|---------------|-----------------------|-------------------------|-------------------------|----------------------------------------------------|--|
|               | Club          | S           |               | Members               |                         |                         |                                                    |  |
|               | RESULTS FOR   | R 2024-2025 |               | RESULTS FOR 2024-2025 |                         |                         |                                                    |  |
| QUARTER       | NEW CLUB GOAL | NEW CLUBS   | DROPPED CLUBS | QUARTER               | IBER GROWTH NET<br>GOAL | MEMBER GROWTH<br>ACTUAL | DROPPED<br>MEMBERS ACTUAL<br>(including transfers) |  |
| JULY/AUG/SEPT | 12            | 18          | 2             | JULY/AUG/SEPT         | 125                     | 474                     | 148                                                |  |
| OCT/NOV/DEC   | 0             | 0           | 0             | OCT/NOV/DEC           | 50                      | 0                       | 0                                                  |  |
| JAN/FEB/MAR   | 2             | 0           | 0             | JAN/FEB/MAR           | 50                      | 0                       | 0                                                  |  |
| APR/MAY/JUNE  | 1             | 0           | 0             | APR/MAY/JUNE          | 75                      | 0                       | 0                                                  |  |